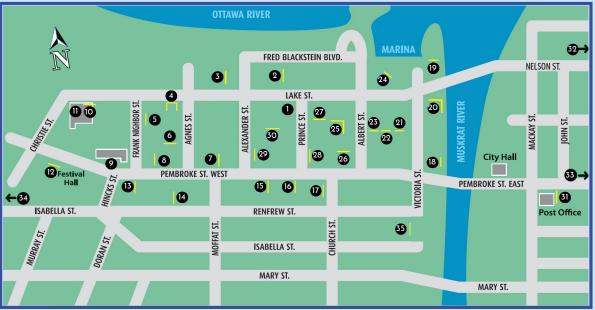

- Marching Toward the Millennium 1
- 2 Pembroke Street Lights
- 3 The Great Fire of 1918
- 4 The Steamboat
- 5 Thomas Pink 1841-1925
- 6 The Ice House
- Mayors of Pembroke: A Portrait Gallery 7
- 8 Pembroke's Swallows - Canada's Capistrano 25
- Pembroke Hydro 9
- Old Time Fiddling and Stepdancing 10
- The Mackay Street Arena 1905-1951 11
- The Irish Play 12
- **Pointer Boats** 13
- The Unity Mural 14
- The Grocer 15
- 16 The Old Gas Pump
- 17 Marguerite d'Youville and Her Mission